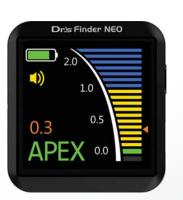

Rechargeable battery is applied, and USB power from PC or mobile phone adapter (micro 5 pin type)

Big color touch LCD screen

Better visible & better recognize. And control the device by touch control.

Various display mode

## 3 Various display mode

There are 3 display style. Drag by finger to left or right.

# 0.0