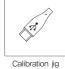

Calibration

Can check the device is accurate simply with calibration jig, and calibrate the device by yourself.

Working length select

Available working length select for user convenience.

Rechargeable battery