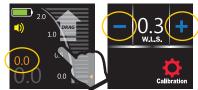

Calibration

Can check the device is accurate simply with calibration jig, and calibrate the device by yourself.

Working length select

Available working length select for user convenience.

Rechargeable battery

#### >W.L.S. function (Working Length Select) function

Doctors can select own working length for operation convenient.

20 10) 20 10) 10 10 05 10 00

Drag the screen on upper side to go setting mode