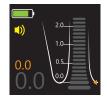

Rechargeable battery is applied, and USB power from PC or mobile phone adapter (micro 5 pin type)

Big color touch LCD screen

Better visible & better recognize. And control the device by touch control.

Various display mode

3 display mode prepared for better user recognize.

Timer function