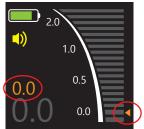

Calibration

Can check the device is accurate simply with calibration jig, and calibrate the device by yourself.

Working length select

Available working length select for user convenience.

Rechargeable battery

#### > Accuracy

Makes best accuracy with using 3 frequencies for exact accuracy.
 Using latest signal IC makes improved accuracy and measuring quality.