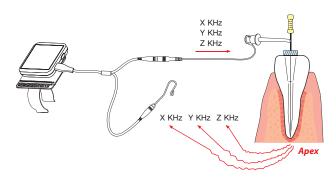

New Concept of Apex Locator

#### 1 Features of Dr's Finder

Compact smallest size

World smallest size.

Various way to attach

Can attach the device anywhere (ex. Stand, Apron, Dental ruler included package, and etc.)

Accuracy

Makes best accuracy with using 3 frequencies for exact accuracy.

#### > Accuracy

Makes best accuracy with using 3 frequencies for exact accuracy.
 Using latest signal IC makes improved accuracy and measuring quality.