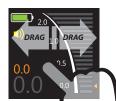

## 3 Various display mode

There are 3 display style. Drag by finger to left or right.

#### >W.L.S. function (Working Length Select) function

Doctors can select own working length for operation convenient.

20 10) 20 10) 10 10 05 10 00

Drag the screen on upper side to go setting mode