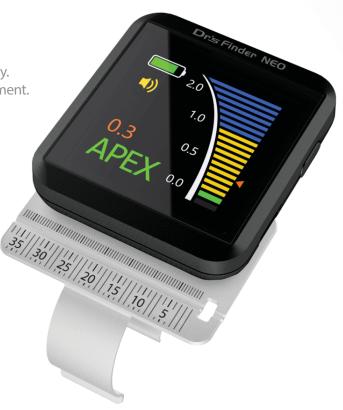

# Be Smart, Be Compact

Dr's Finder NEO provide accurate with newest technology. Dr's Finder NEO is the best solution for endodontic treatment. Drs Finder NEO is the World Smallest Apex Locator.

1:1 SCALE

# Be Smart, Be Compact

Dr's Finder NEO provide accurate with newest technology.

Dr's Finder NEO is the best solution for endodontic treatment.

Drs Finder NEO is the World Smallest Apex Locator.

#### 1 Features of Dr's Finder

Compact smallest size

World smallest size.

Various way to attach

Can attach the device anywhere (ex. Stand, Apron, Dental ruler included package, and etc.)

Accuracy

Makes best accuracy with using 3 frequencies for exact accuracy.

#### > Can attach the device anywhere

(ex. Stand, Apron, Dental ruler included package, and etc.)